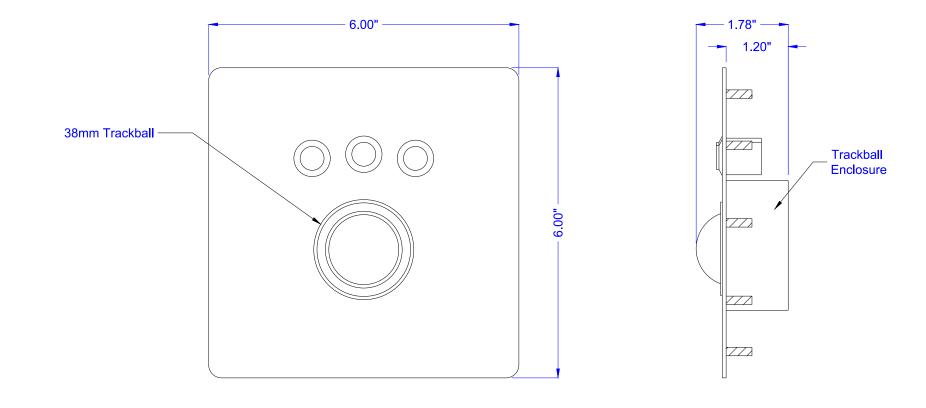

TB-PM



## **KEY SWITCH**

MATERIAL: Brushed Stainless Steel LIFE: Greater Than 1 Million Cycles TRAVEL: 0.051 in. ACTUATION FORCE: 14.00 oz. +/- 1.06oz (397g +/- 30g) FEEDBACK: Tactile with Mechanical Snap

## POWER

PS2: 45mA@5V (from Mouse port) USB: 45mA@5V (from CPU port)

## **TEMPERATURE RANGE**

100% Humidity Resistant

HUMIDITY

STORAGE: -40°F to +185°F (-40°C to +85°C) OPERATING: +32°F to +181°F (0°C to +55°C)

## VIBRATION

POWER SPECTRAL DENSITY: .04g/HZ FREQUENCY RANGE: 20Hz-2Khz DURATION OF TEST PER AXIS: 3 hours

SHOCK 3 X 11 ms pulses of 50g on each of 3 axis

WEIGHT 2.25 lbs +/- 0.10 lbs (1.02 kg +/- 0.05 kg)

PROPRIETARY AND CONFIDENTIAL

STEALTH